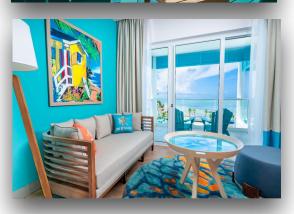

#### MARGARITAVILLE ISLAND RESERVE<sup>®</sup> ROOM DESCRIPTIONS

**Queen Paradise Room:** Suites located on the second, third and fourth floor of the hotel featuring two queen beds and a dining table for two. The terrace is furnished with a table and two chairs. Connecting suites available.

Size: Interior: 452 sq feet - Exterior: 108 Sq feet

**King Paradise Room:** These comfortable and well-appointed suites feature a king size bed, sitting area with a couch and a side table. The terrace is furnished with a table and two chairs Size: Interior: 452 sq feet - Exterior: 108 Sq feet