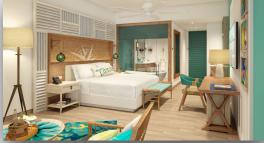

Luxury Paradise Suite: These suites feature a King size bed, sitting area with a couch and a side table. The glassed-in bathroom features a free-standing tub and rain shower. The terrace is furnished with a table and two chairs. Connecting suites available. Suites are located on 2nd, 3rd and 4th floors of the hotel Size: Interior: 463 sq feet -Exterior: 108 Sq feet

**Luxury Paradise Swim Up Suite:** These ground floor suites feature a king size bed, sitting area with a couch and a side table. The glassed-in bathroom features a free-standing tub and rain shower. The terrace leading to the main hotel pool is furnished with a table and two chairs as well as two lounge chairs located in shallow portion of the pool. Size: Interior: 463 sq feet - Exterior: 108 sq feet

**Oceanfront Chill Out Suite:** Centrally located on the 5th floor, these suites have terrific views over the property and the ocean. These comfortable and well-appointed suites feature a King size bed, sitting area and a desk. The glassed-in bathroom features a free-standing tub and rain shower. The terrace is furnished with a table, chairs and daybed.