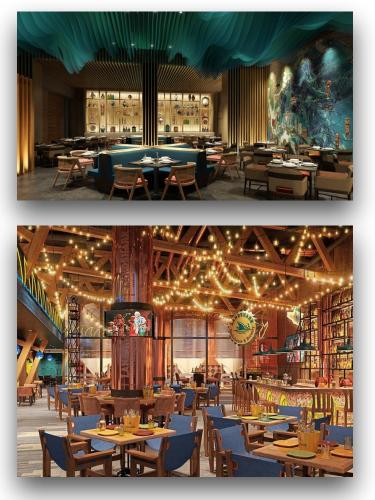

MARGARITAVILLE Island Reserve By Karisma RIVIERA MAYA 

- The Island Reserve Inclusive
  Experience which includes five-star
  global dining, unparalleled service,
  luxurious amenities, spectacular
  entertainment, and immersive
  experiences and activities.
- Mexico's first and only LandShark
  Brewery, serving refreshing lagers,
  smokehouse classics, and ongoing live
  music
- Four world-class restaurants,
  including returning favorites like
  JWB Steakhouse and Frank &
  Lola's, as well as exciting newcomers
  like Salted Rim.
- Weekly events like TropRock-style musical performances, pop-up pickleball contests, pool parties with local DJs, and more
- Live Entertainment & Immersive Events
- A **10,000-square-foot spa** with nine relaxation rooms and a cutting-edge fitness center
- **3 free-form swimming pools** for refreshing dips in between activities
- **24-hour room service** to satisfy your cravings around the clock
- And so much more

flavors, always. Indulge in inventive culinary fare at The Boat House, enjoy smokehouse favorites, ice-cold lagers, and live music at Mexico's first and only on-site LandShark brewery, savor an authentic taste of Italia at Frank & Lola's, and so much more. What's more, every restaurant features an expansive terrace with outdoor seating that opens onto the pool. Pair every bite with expertly crafted **top-shelf cocktails**, award-winning wines, and ice-cold brews.

## Grave-Worthy Guisine

Margaritaville Beach Resort Riviera Maya boasts five spectacular restaurants, each with plenty of outdoor seating and an expansive terrace that opens directly onto the pool. Concepts here are inspired by Jimmy Buffett's lyrics, serving up food that's just as timeless. For elevated date nights with authentic Old-World fare, there's **Frank & Lola's**. For a classic steakhouse experience with a contemporary twist, there's **JWB Steakhouse**. And **The Beach Hous**e goes bold on global flavors during breakfast, lunch, and dinner.