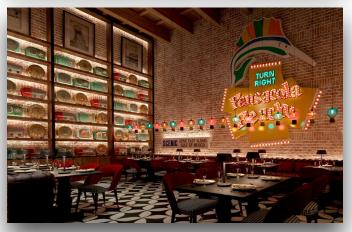

flavors, always. Indulge in inventive culinary fare at The Boat House, enjoy smokehouse favorites, ice-cold lagers, and live music at Mexico's first and only on-site LandShark brewery, savor an authentic taste of Italia at Frank & Lola's, and so much more. What's more, every restaurant features an expansive terrace with outdoor seating that opens onto the pool. Pair every bite with expertly crafted **top-shelf cocktails**, award-winning wines, and ice-cold brews.

## Grave-Worthy Guisine

Margaritaville Beach Resort Riviera Maya boasts five spectacular restaurants, each with plenty of outdoor seating and an expansive terrace that opens directly onto the pool. Concepts here are inspired by Jimmy Buffett's lyrics, serving up food that's just as timeless. For elevated date nights with authentic Old-World fare, there's **Frank & Lola's**. For a classic steakhouse experience with a contemporary twist, there's **JWB Steakhouse**. And **The Beach Hous**e goes bold on global flavors during breakfast, lunch, and dinner.