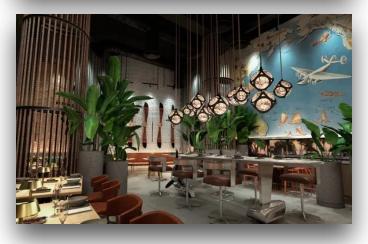

flavors, always. Indulge in inventive culinary fare at The Boat House, enjoy smokehouse favorites, ice-cold lagers, and live music at Mexico's first and only on-site LandShark brewery, savor an authentic taste of Italia at Frank & Lola's, and so much more. What's more, every restaurant features an expansive terrace with outdoor seating that opens onto the pool. Pair every bite with expertly crafted **top-shelf cocktails**, award-winning wines, and ice-cold brews.

## Grave-Worthy Guisine

Margaritaville Beach Resort Riviera Maya boasts five spectacular restaurants, each with plenty of outdoor seating and an expansive terrace that opens directly onto the pool. Concepts here are inspired by Jimmy Buffett's lyrics, serving up food that's just as timeless. For elevated date nights with authentic Old-World fare, there's **Frank & Lola's**. For a classic steakhouse experience with a contemporary twist, there's **JWB Steakhouse**. And **The Beach Hous**e goes bold on global flavors during breakfast, lunch, and dinner.