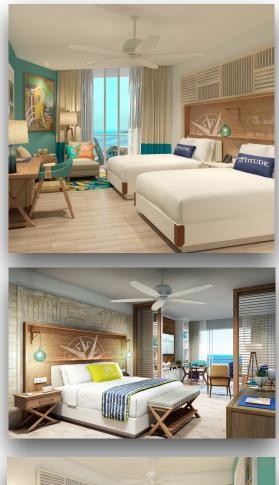

#### MARGARITAVILLE ISLAND RESERVE<sup>®</sup> ROOM DESCRIPTIONS

**Queen Paradise Room:** Suites located on the second, third and fourth floor of the hotel featuring two queen beds and a dining table for two. The terrace is furnished with a table and two chairs. Connecting suites available.

Size: Interior: 452 sq feet - Exterior: 108 Sq feet

**King Paradise Room:** These comfortable and well-appointed suites feature a king size bed, sitting area with a couch and a side table. The terrace is furnished with a table and two chairs Size: Interior: 452 sq feet - Exterior: 108 Sq feet

**King Paradise Swim Up Suite:** These comfortable and wellappointed suites are located on the ground floor and feature a Kíng size bed, sitting area with a couch and a side table. The terrace leading to the main hotel pool is furnished a table and two chairs as well as two lounge chairs located in shallow portion of the pool. Size: Interior: 452 sq feet - Exterior: 108 Sq feet

Luxury Paradise Suite: These suites feature a King size bed, sitting area with a couch and a side table. The glassed-in bathroom features a free-standing tub and rain shower. The terrace is furnished with a table and two chairs. Connecting suites available. Suites are located on 2nd, 3rd and 4th floors of the hotel Size: Interior: 463 sq feet -Exterior: 108 Sq feet

**Luxury Paradise Swim Up Suite:** These ground floor suites feature a king size bed, sitting area with a couch and a side table. The glassed-in bathroom features a free-standing tub and rain shower. The terrace leading to the main hotel pool is furnished with a table and two chairs as well as two lounge chairs located in shallow portion of the pool. Size: Interior: 463 sq feet - Exterior: 108 sq feet

**Oceanfront Chill Out Suite:** Centrally located on the 5th floor, these suites have terrific views over the property and the ocean. These comfortable and well-appointed suites feature a King size bed, sitting area and a desk. The glassed-in bathroom features a free-standing tub and rain shower. The terrace is furnished with a table, chairs and daybed.