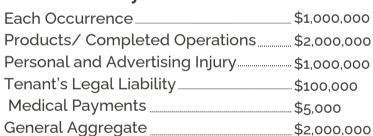

#### **General Liability**

| Each Occurrence                 | \$1,000,000 |
|---------------------------------|-------------|
| Products/ Completed Operations  | \$2,000,000 |
| Personal and Advertising Injury | \$1,000,000 |
| Tenant's Legal Liability        | \$100,000   |
| Medical Payments                | \$5,000     |
| General Aggregate               | \$2,000,000 |